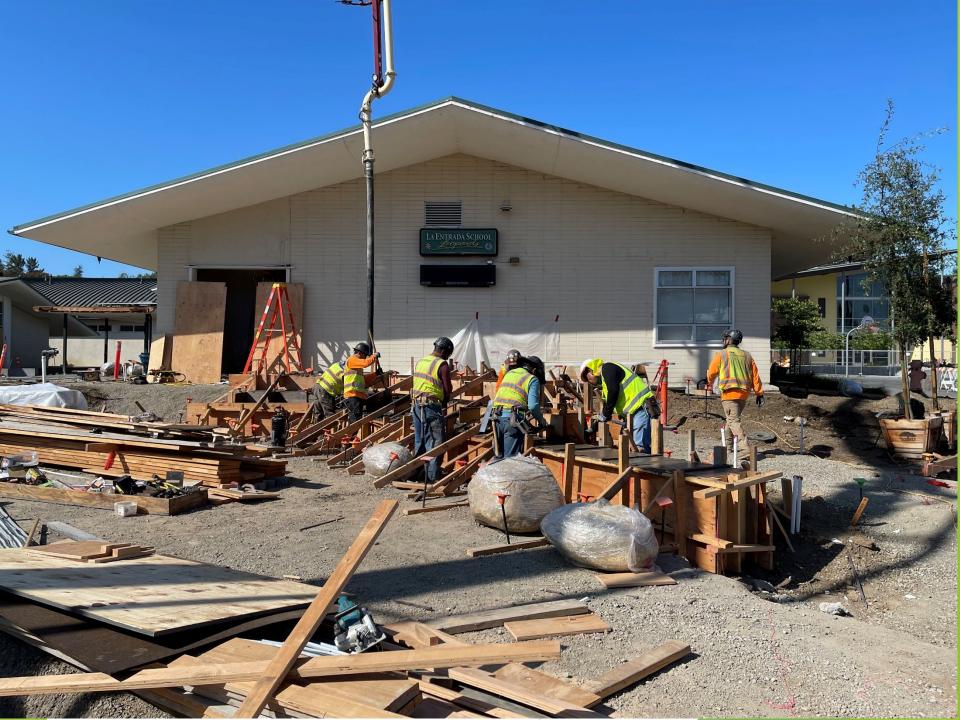

hedule
  - > Parking lot replacement projects were complete on schedule prior to start of school.
  - > Shade Structure was completed shortly after start of school.
- Budgets
  - All projects have been completed within the project budgets.
    Remaining funds will be used for the Modernization projects.

# Las Lomitas Shade Structure During and After Pictures







# Las Lomitas Parking Lot Before, During, and After Pictures

Las Lomitas School

153

Alemeda de las Pulgas

301

Walshind

sh Rd

2901

13

Alemeda de las Pulgas

273

va de las pulgas

Champions at Las Lomitas Elementary...

Camal 1990

Canal Alego

2091

Comal 1000

0

び

Connell 1900

2061

2071

2081

2051

2080

Same

2025

Company 16900

10

2



















# La Entrada Parking Lot and Site Access Project





















## Building Commissioning Services

- What are Commissioning Services?
  - Commissioning is a process that checks and documents the design, installation and testing of a building systems according to the requirements of the Owner. Usually performed by a 3<sup>rd</sup> party, it is used for systems such as HVAC controls, lighting controls and more.
- □ Why do we Recommend Commissioning Services?
  - Using a 3<sup>rd</sup> party Commissioning service, ensure an Owner that their new buildings and systems will perform in the way that they were intended. It ensures quality construction for more technical systems so that they achieve peak efficiency.

### **Questions & Answers?**