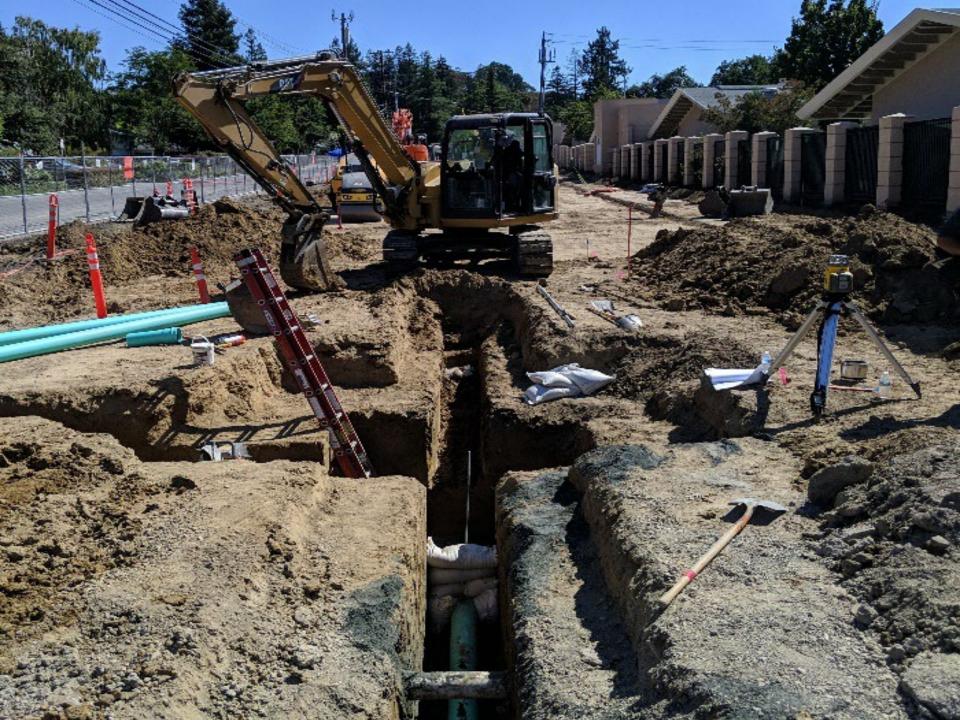

Project
- > La Entrada New Parking Lot and Site Access Project
- Schedule
  - > Parking lot replacement projects were complete on schedule prior to start of school.
  - > Shade Structure was completed shortly after start of school.
- Budgets
  - All projects have been completed within the project budgets.
    Remaining funds will be used for the Modernization projects.

# Las Lomitas Shade Structure During and After Pictures







# Las Lomitas Parking Lot Before, During, and After Pictures

Las Lomitas School

153

Alemeda de las Pulgas

301

Walshind

sh Rd

2901

13

Alemeda de las Pulgas

273

va de las pulgas

Champions at Las Lomitas Elementary...

Camal 1990

Canal Alego

2091

Comal 1000

0

び

Connell 1900

2061

2071

2081

2051

2080

Same

2025

Company 16900

10

2



















# La Entrada Parking Lot and Site Access Project





















## Building Commissioning Services

- What are Commissioning Services?
  - Commissioning is a process that checks and documents the design, installation and testing of a building systems according to the requirements of the Owner. Usually performed by a 3<sup>rd</sup> party, it is used for systems such as HVAC controls, lighting controls and more.
- □ Why do we Recommend Commissioning Services?
  - Using a 3<sup>rd</sup> party Commissioning service, ensure an Owner that their new buildings and systems will perform in the way that they were intended. It ensures quality construction for more technical systems so that they achieve peak efficiency.

### **Questions & Answers?**