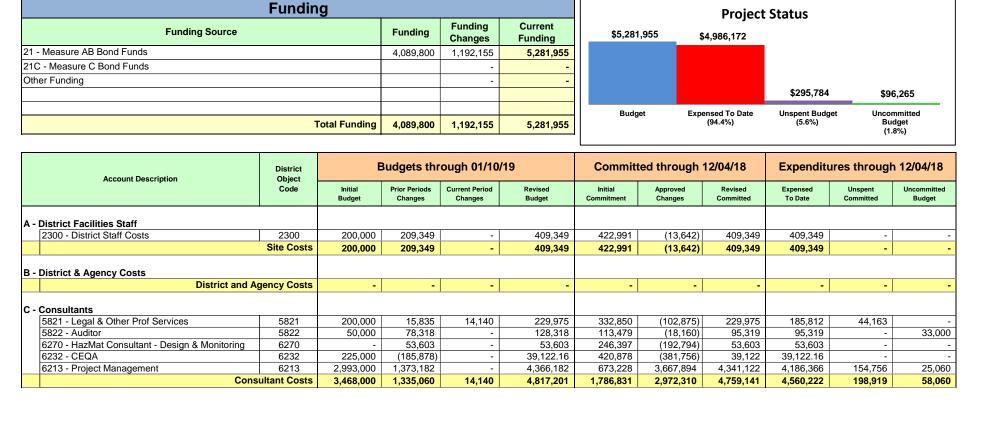

## Budget Detail Report

900

Date Printed: 1/16/2019 BUSD 2008 Bond Program (Measure AB)

| Account Description              | District<br>Object<br>Code | Budgets through 01/10/19 |                          |                           |                   | Committed through 12/04/18 |                     |                      | Expenditures through 12/04/18 |                      |                       |
|----------------------------------|----------------------------|--------------------------|--------------------------|---------------------------|-------------------|----------------------------|---------------------|----------------------|-------------------------------|----------------------|-----------------------|
|                                  |                            | Initial<br>Budget        | Prior Periods<br>Changes | Current Period<br>Changes | Revised<br>Budget | Initial<br>Commitment      | Approved<br>Changes | Revised<br>Committed | Expensed<br>To Date           | Unspent<br>Committed | Uncommitted<br>Budget |
| D - Bond Development & Oversight |                            |                          |                          |                           |                   |                            |                     |                      |                               |                      |                       |
| 5880 - Admin Fees                | 5880                       | 50,000                   | (9,800)                  | -                         | 40,200            | 18,900                     | (1,700)             | 17,200               | 16,600                        | 600                  | 23,000                |
| Documents a                      | nd Bid Costs               | 50,000                   | (9,800)                  | -                         | 40,200            | 18,900                     | (1,700)             | 17,200               | 16,600                        | 600                  | 23,000                |
| I - Contingencies                |                            |                          |                          |                           |                   |                            |                     |                      |                               |                      |                       |
| 6294 - Owner Contingency         | 6294                       | 371,800                  | (342,454)                | (14,140)                  | 15,205            |                            |                     |                      |                               |                      | 15,205                |
| C                                | ontingencies               | 371,800                  | (342,454)                | (14,140)                  | 15,205            | -                          | -                   | -                    | -                             | -                    | 15,205                |
|                                  |                            |                          |                          |                           |                   |                            |                     |                      |                               |                      |                       |
|                                  | Grand Total                | 4,089,800                | 1,192,155                | -                         | 5,281,955         | 2,228,722                  | 2,956,968           | 5,185,690            | 4,986,172                     | 199,519              | 96,265                |